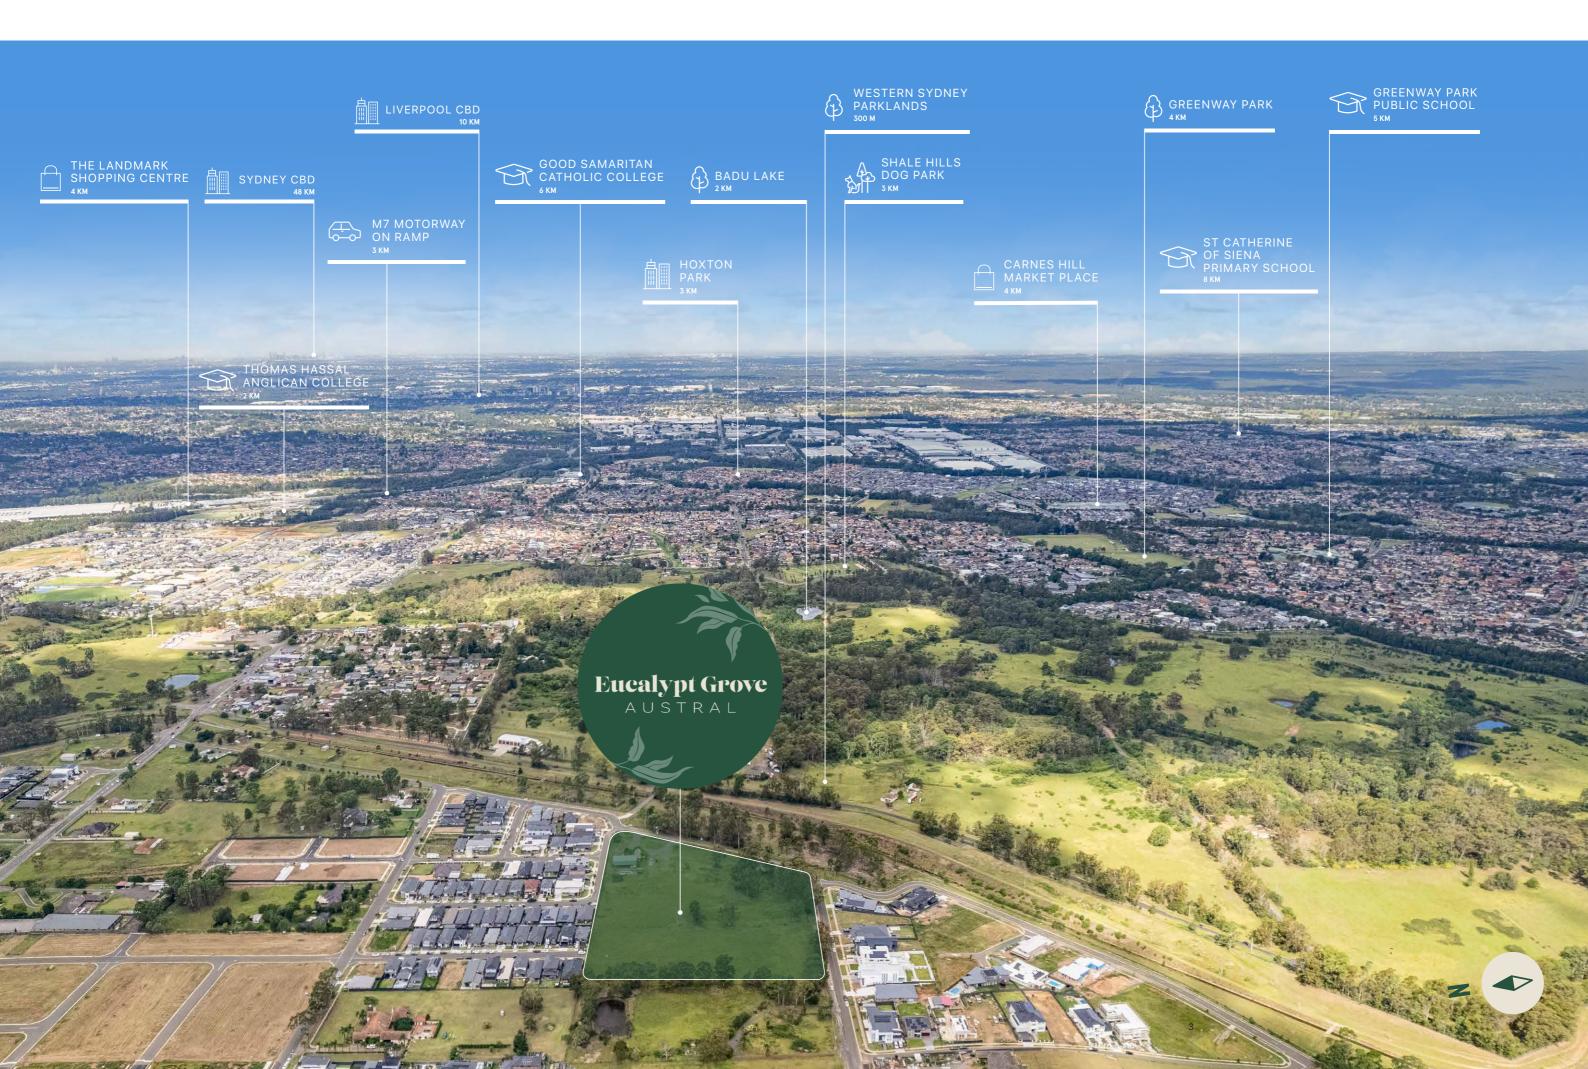

## Austral. A Vibrant Location.

An Idyllic Lifestyle

Austral is fast becoming one of the most sought after locations within south-west Sydney. With significant investment into the masterplanned precincts, Austral is being developed to enhance community and liveability with future town centres, community centres, new retail and dining precincts and the establishment of business and industrial hubs.

Within close proximity to established and upcoming lifestyle amenity including a range of schools and tertiary study opportunities, health care facilities and easy access to transportation, Austral offers an aspirational choice for young and growing families to grow, work, live and play.

#### Parks & Recreation

Improved connections to parklands, sports fields, walking and cycling tracks, with a new state of the art Sports and Aquatic centre to come.

#### Education

A wide range of conveniently located preschool, primary and secondary school options are available with a range of university campuses in nearby Liverpool and Campbelltown.

#### Transport

Quick access to transport with a network of buses and the newly developed Leppington train station nearby.

#### **Future Austral Town Centre**

The future Austral Town Centre will be a large format retail destination offering vibrant shopping and dining options, and an all-new community centre.

#### **Healthcare Facilities**

Enjoy easy access to an array of medical providers nearby including medical centres, optometrists, pharmacies and physiotherapists. Additionally, Liverpool Hospital is only 12km away.

#### M7 Motorway & Improved Roads

Direct access to the M7 Motorway is just 3km away, and upgrades are planned to nearby major roads.

#### **Retail & Dining**

Access an abundance of existing local options, and in the nearby Liverpool CBD enjoy a range of cafés, restaurants, supermarkets, produce stores and other exciting retailers.

#### **Business Parks**

Near established and upcoming business hubs, Austral will provide opportunities for work within the local area.

#### Western Sydney Airport

The new future Western Sydney Airport is located just 12km away, adding extra convenience for travellers.

EUCALYPT GROVE AUSTRAL