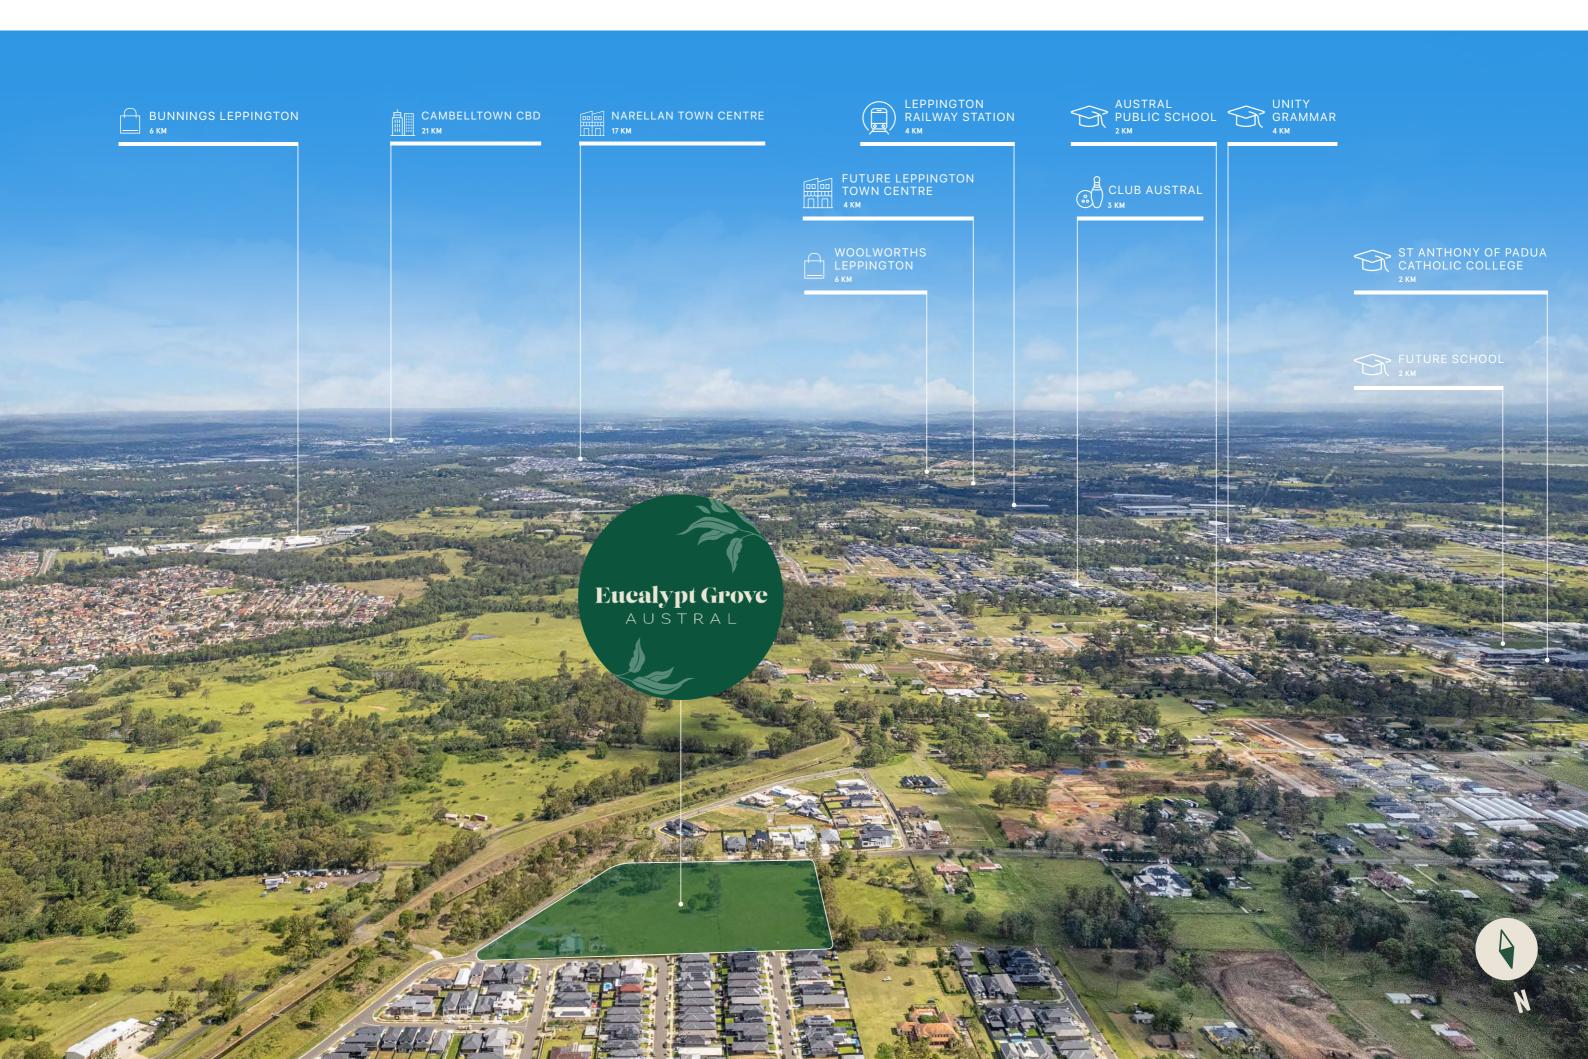

## Austral. A Vibrant Location.

An Idyllic Lifestyle

Austral is fast becoming one of the most sought after locations within south-west Sydney. With significant investment into the masterplanned precincts, Austral is being developed to enhance community and liveability with future town centres, community centres, new retail and dining precincts and the establishment of business and industrial hubs.

Within close proximity to established and upcoming lifestyle amenity including a range of schools and tertiary study opportunities, health care facilities and easy access to transportation, Austral offers an aspirational choice for young and growing families to grow, work, live and play.

#### Parks & Recreation

Improved connections to parklands, sports fields, walking and cycling tracks, with a new state of the art Sports and Aquatic centre to come.

#### Education

A wide range of conveniently located preschool, primary and secondary school options are available with a range of university campuses in nearby Liverpool and Campbelltown.

#### Transport

Quick access to transport with a network of buses and the newly developed Leppington train station nearby.

#### **Future Austral Town Centre**

The future Austral Town Centre will be a large format retail destination offering vibrant shopping and dining options, and an all-new community centre.

#### **Healthcare Facilities**

Enjoy easy access to an array of medical providers nearby including medical centres, optometrists, pharmacies and physiotherapists. Additionally, Liverpool Hospital is only 12km away.

#### M7 Motorway & Improved Roads

Direct access to the M7 Motorway is just 3km away, and upgrades are planned to nearby major roads.

#### **Retail & Dining**

Access an abundance of existing local options, and in the nearby Liverpool CBD enjoy a range of cafés, restaurants, supermarkets, produce stores and other exciting retailers.

#### **Business Parks**

Near established and upcoming business hubs, Austral will provide opportunities for work within the local area.

#### Western Sydney Airport

The new future Western Sydney Airport is located just 12km away, adding extra convenience for travellers.

EUCALYPT GROVE AUSTRAL