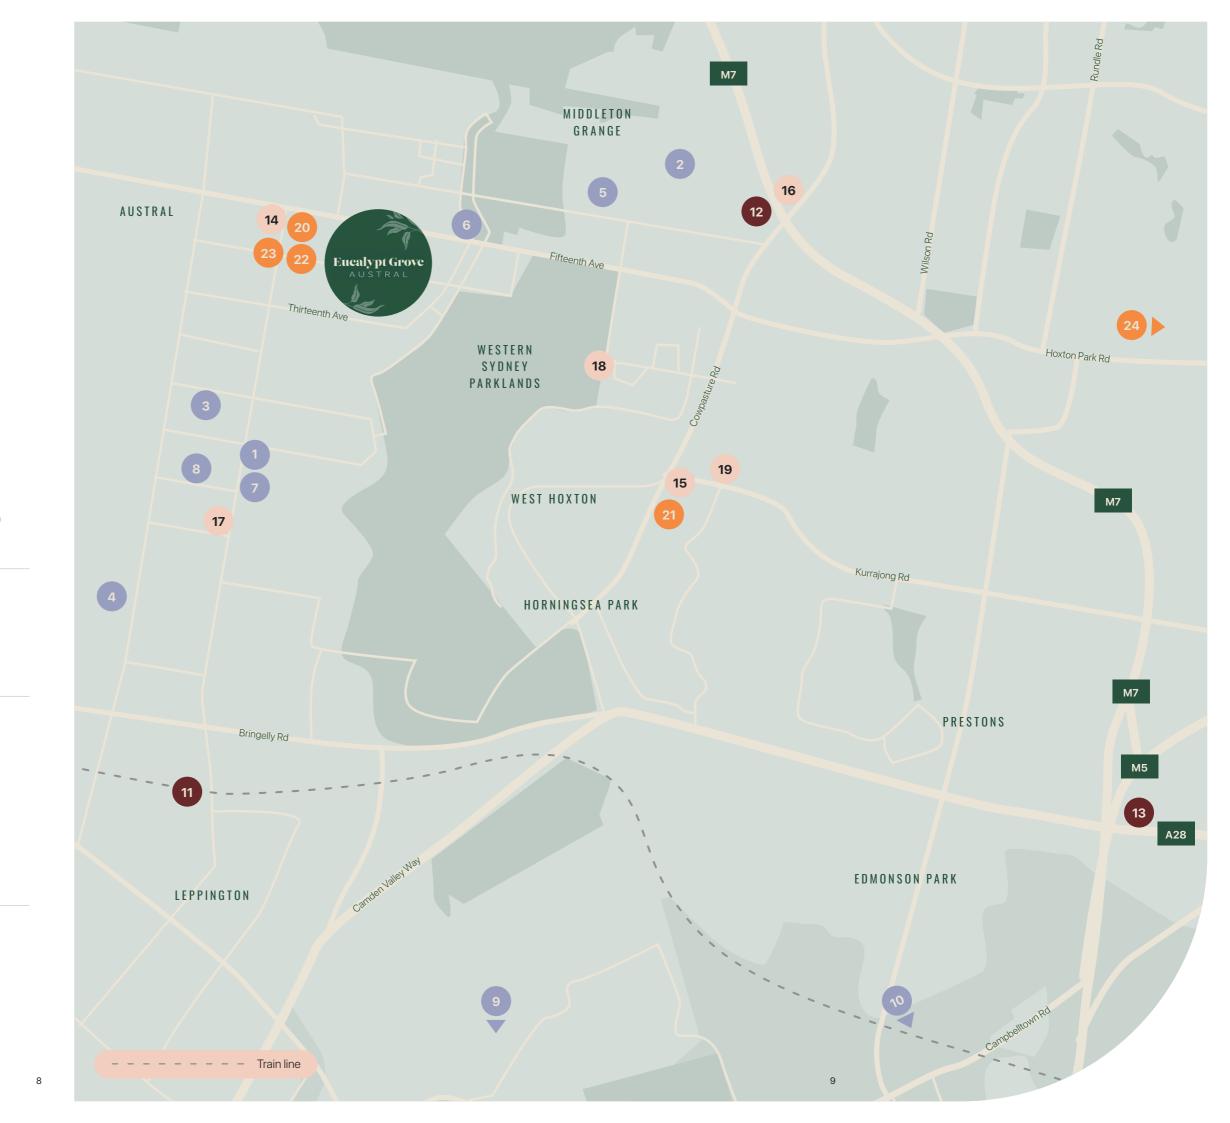

# **Everything Within Reach**

Austral Location Map

#### **EDUCATION**

- 1 Austral Public School
- 2 Middleton Grange Public School
- 3 St Anthony of Padua Catholic College
- 4 Unity Grammar
- 5 Thomas Hassal Anglican College
- 6 MindChamps Early Learning & Preschool
- 7 Austral Community Preschool
- 8 Kids Kinder Childcare
- 9 Western Sydney University, Campbelltown (22 min. drive)
- 10 University of Wollongong (1 hour drive)

#### **TRANSPORT**

- 11 Leppington Train Station
- M7 Motorway on ramp
- 13 M5 Motorway on ramp

#### **RETAIL & RECREATION**

- 14 Austral Town Centre (future)
- Carnes Hill Marketplace
- 16 The Landmark Shopping Village
- 17 Club Austral
- 18 Shale Hills Dog Park
- 19 Michael Clarke Recreation Centre

#### **MEDICAL**

- 20 West Hoxton Medical Centre
- 21 Specsavers Optometrist
- West Hoxton Pharmacy
- 23 Motus Physiotherapy
- 24 Liverpool Hospital (20 min. drive)