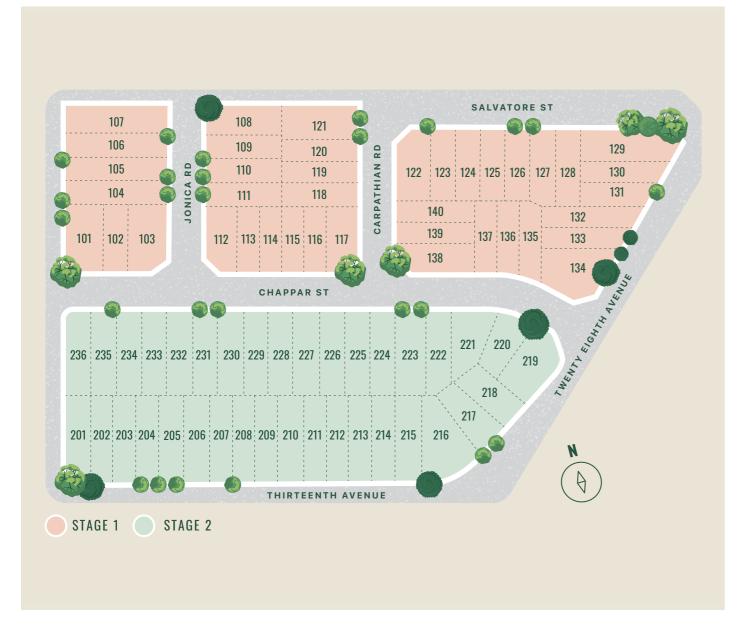

# The Eucalypt Grove Community

Room to Live and Grow

With beautiful national parkland found just across the road, this conveniently located community is ideal for growing families. With 76 lots to choose from, you're sure to find the ideal place to live and play.

EUCALYPT GROVE AUSTRAL