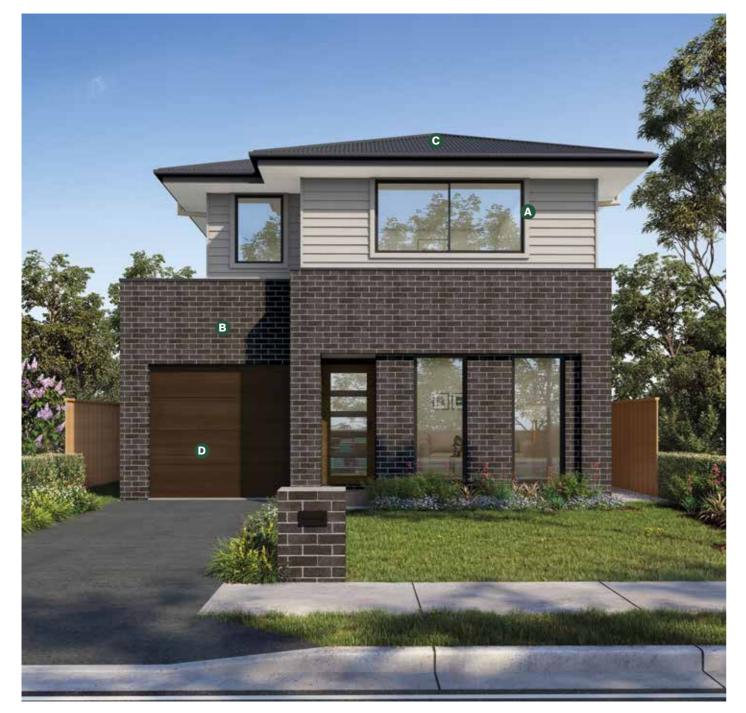

## **External Colours**

**Stained Front Door** Intergrain Ebony

Driveway Charcoal

## Roofing

Gutter Monument<sup>®</sup>

### **External Tiles**

Alfresco and Porch Tile Capstone Dark Grey

**Cool Dark** 

The rich deep hues of the Grey Dark colour palette combine to create a bold statement for your home. Enhanced by lighter features, colours and cool, dark timber accents, this palette adds drama and sophistication to your design.

### AVAILABLE FOR BELVIEW & LEONA DESIGNS ONLY

A Fascia and Window Frames B Bricks Monument<sup>®</sup>

PGH Thunder

C Colorbond® Roof Monument<sup>®</sup>

D Panel Lift Garage Door Grey Oak

Timbagrain Garage Door Grey Oak