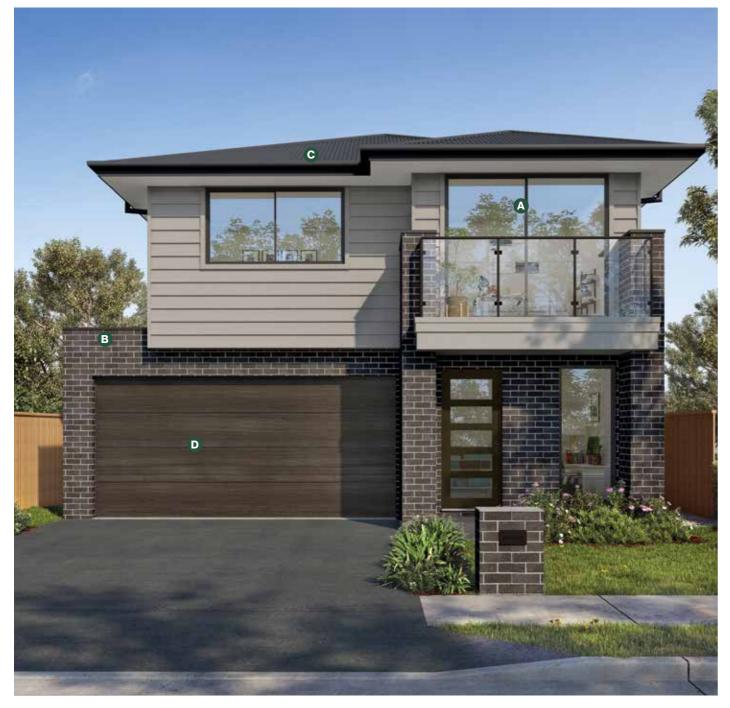

### AVAILABLE FOR ESSENCE, ONYX, REMI, VERVE & ZEN DESIGNS ONLY

A Fascia and Window Frames B Bricks Surfmist<sup>®</sup> PGH Gibson

C Colorbond® Roof Monument<sup>®</sup> (Off White Mortar, Ironed Joint)

D Panel Lift Garage Door Caoba®

Timbagrain Garage Door Caoba®

**Double Storey: Bagged Paint Finish** Dulux Heifer