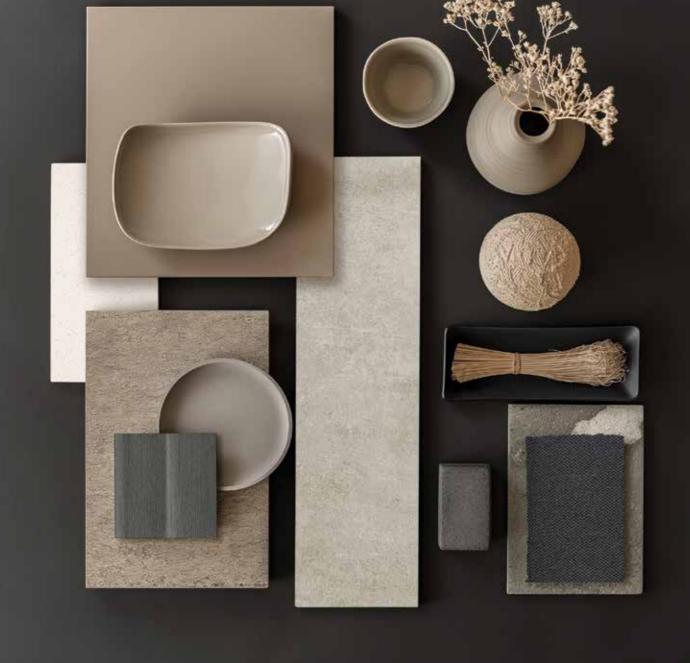

## **External Tile Upgrades**

Alfresco and Porch Tile Belga Charcoal Textured

The Artison scheme is designed to create a chic point of difference to your home. The contrasting hues of light and dark accentuate the clean lines of the facades, and bring a calming balance to the design.