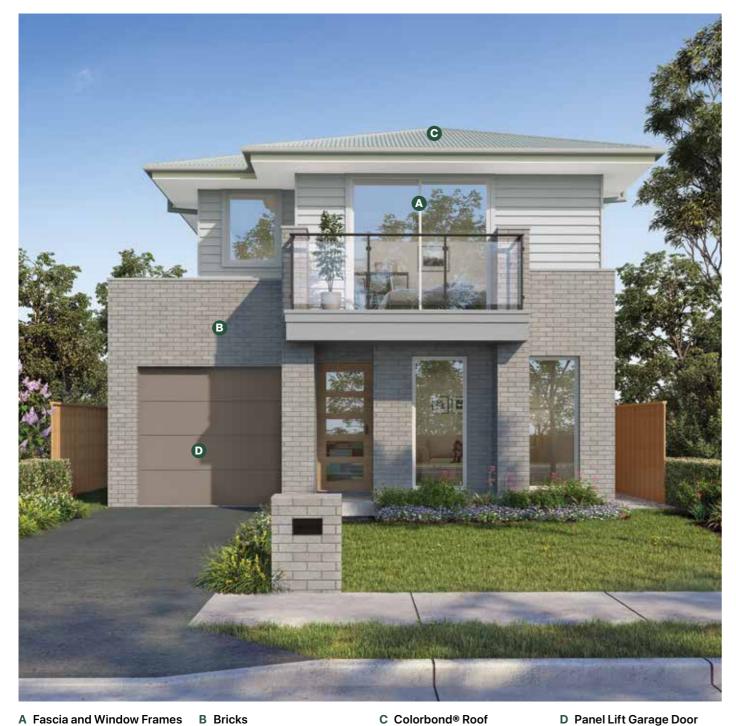

### AVAILABLE FOR ESSENCE, ONYX, REMI, VERVE & ZEN DESIGNS ONLY

A Fascia and Window Frames B Bricks Surfmist<sup>®</sup> PGH Gibson

C Colorbond® Roof Monument<sup>®</sup> (Off White Mortar, Ironed Joint)