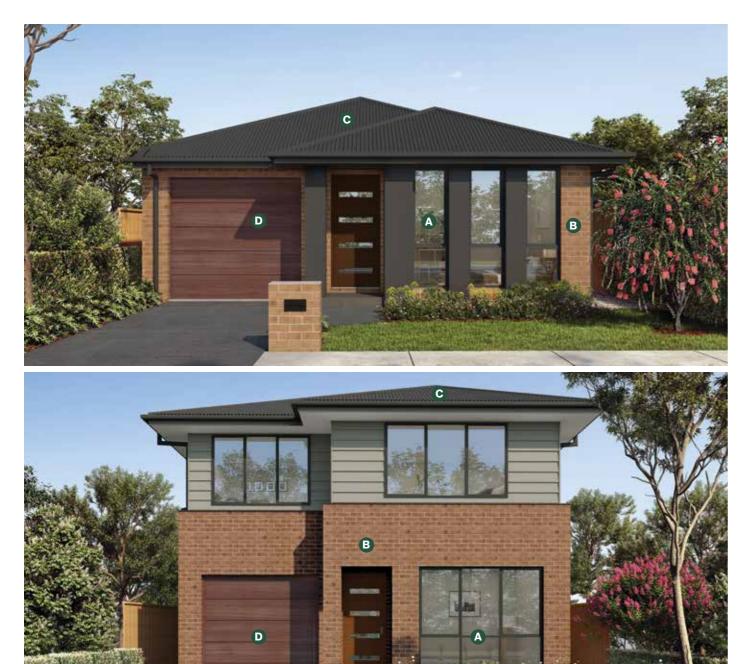

### AVAILABLE FOR ESSENCE, ONYX, REMI, VERVE & ZEN DESIGNS ONLY

A Fascia and Window Frames B Bricks Surfmist<sup>®</sup> PGH Gibson

C Colorbond® Roof Monument<sup>®</sup> (Off White Mortar, Ironed Joint)

D Panel Lift Garage Door Caoba®

Timbagrain Garage Door Caoba®

**Double Storey: Bagged Paint Finish** Dulux Heifer

### AVAILABLE FOR ESSENCE, ONYX, REMI, VERVE & ZEN DESIGNS ONLY

A Fascia and Window Frames B Bricks Surfmist®

Austral Everyday Engage (Off White Mortar, Ironed Joint) C Colorbond® Roof Wallaby®

D Panel Lift Garage Door Caoba®

Timbagrain Garage Door Caoba®

**Double Storey: Bagged Paint Finish** Dulux Stepney

### AVAILABLE FOR ESSENCE, ONYX, REMI, VERVE & ZEN DESIGNS ONLY

A Fascia and Window Frames B Bricks Woodland Grey®

Austral Everyday Life (Off White Mortar, Ironed Joint)

C Colorbond® Roof Woodland Grey®

D Panel Lift Garage Door Classic Cedar®