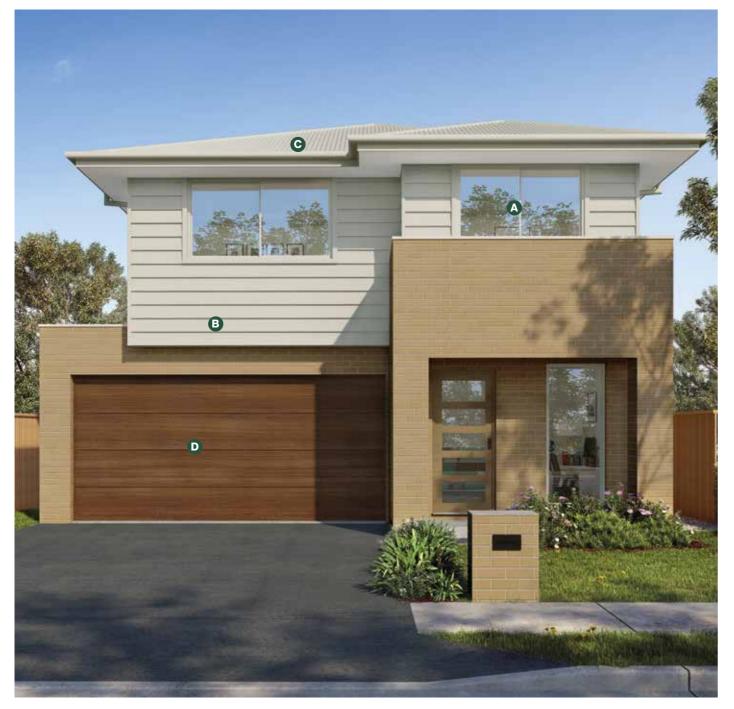

### AVAILABLE FOR ESSENCE, ONYX, REMI, VERVE & ZEN DESIGNS ONLY

A Fascia and Window Frames B Bricks Surfmist<sup>®</sup> PGH Gibson

C Colorbond® Roof Monument<sup>®</sup> (Off White Mortar, Ironed Joint)

D Panel Lift Garage Door Caoba®

Timbagrain Garage Door Caoba®

**Double Storey: Bagged Paint Finish** Dulux Heifer