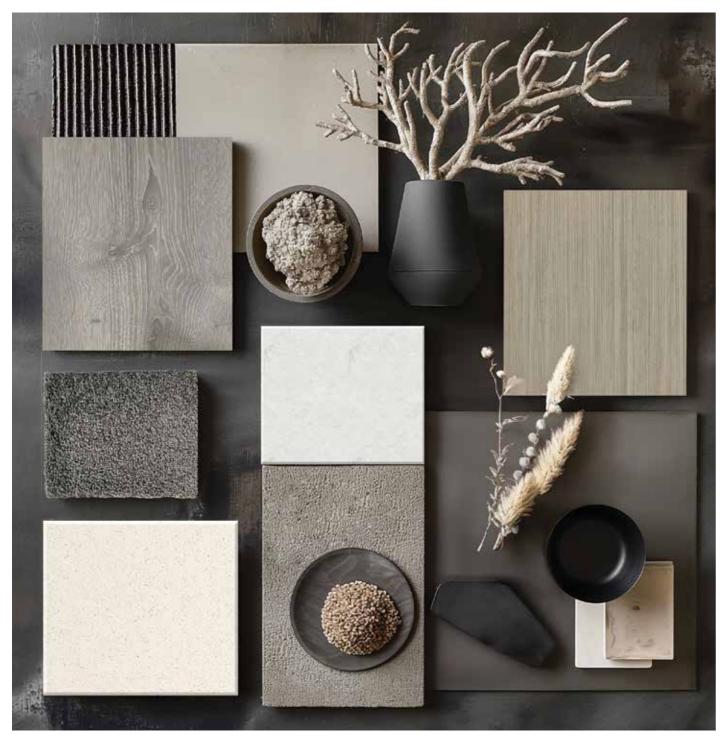

## Akoya

This scheme comprises of a light-toned palette that brings softness into the space and lends itself to warm, natural finishes and timber. The fresh kitchen is softened with a neutral Urban benchtop and compliments Scandinavian or Coastal looks.

### **Kitchen & Bathrooms**

**Overhead Cupboards** Ravine Drifted Oak

### **Flooring & Tiling**

Main Floor and Wet Area Tiles Belga Charcoal (Main floor - 450 x 450)\* (Wet area - 300 x 300)\*

Carpet Park Regis Simpson 43/8793\*

Laminate Flooring to Entry, Hallway, Kitchen, Dining, Living and Family Oakleaf Chalker's Ridge

### Walls & Window Finishes

Feature Wall Colour Dulux Mud Pack P14B4

\*Region dependant.

Kitchen & Laundry Tiled Splashback

Voyage Gloss White (1270984)

Wet Area Wall Tiles Sphere White Gloss (1221637)\*

**Premium Porcelain Floor Tiles** Belga Charcoal 600 x 600\*