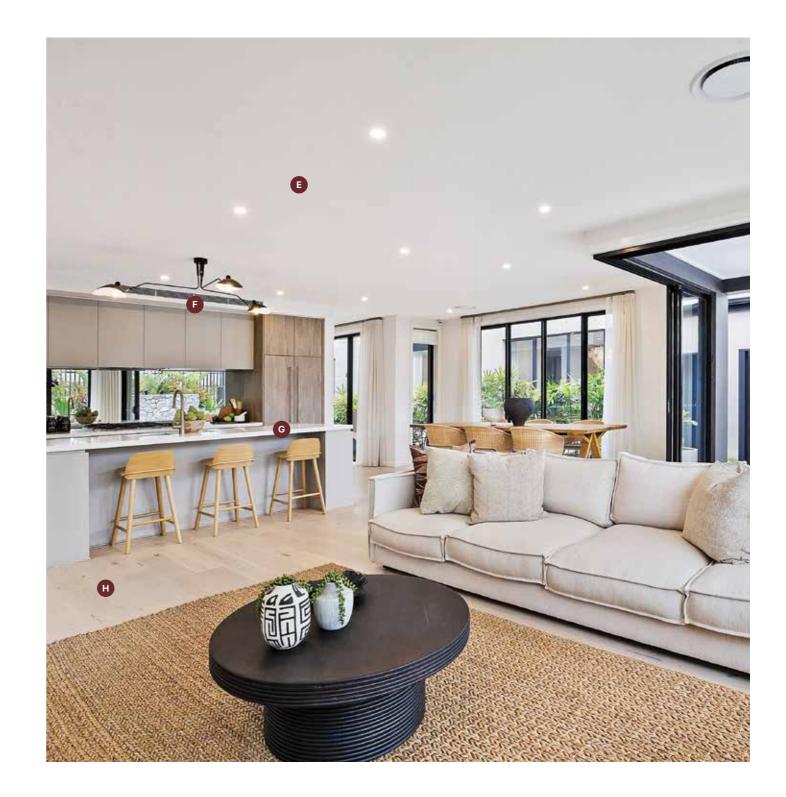

### CEILING E Ceiling

| Heights | 2600H ceilings throughout |
|---------|---------------------------|
|         | ground floor              |
|         | ground floor              |

#### **AIR CONDITIONING & SOLAR**

| F Air Conditioning | Premium Ducted Air Conditioning |
|--------------------|---------------------------------|
| Solar              | 3.52kW Solar System             |

### FLOOR & WALL COVERINGS

& Porch Flooring

H Internal Flooring, Wet Area Premium floor & wall coverings Floor & Wall Tiling, Alfresco throughout, including porch & alfresco