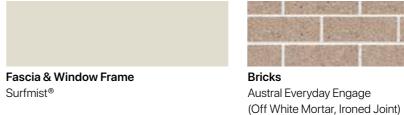

## **External Tile Upgrades**

Alfresco and Porch Tile Belga Grey Textured

The Heston colour scheme offers a refined, timeless feel with cool greys, earth toned bricks and timber accents combining to evoke a natural Australian feel.

### AVAILABLE FOR ESSENCE, ONYX, REMI, VERVE & ZEN DESIGNS ONLY

A Fascia and Window Frames B Bricks Surfmist®

Austral Everyday Engage (Off White Mortar, Ironed Joint) C Colorbond® Roof Wallaby®

D Panel Lift Garage Door Caoba®