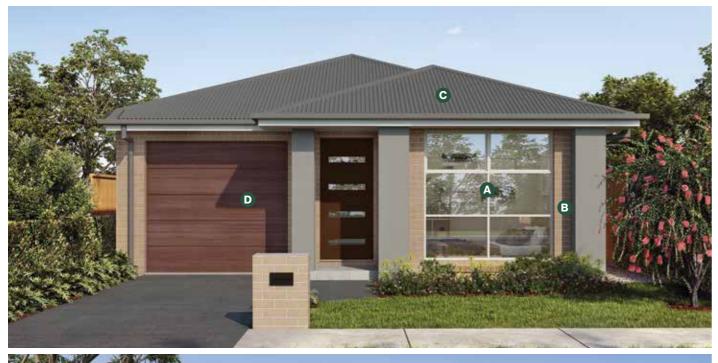

### AVAILABLE FOR ESSENCE, ONYX, REMI, VERVE & ZEN DESIGNS ONLY

A Fascia and Window Frames B Bricks Surfmist<sup>®</sup> PGH Gibson

C Colorbond® Roof Monument<sup>®</sup> (Off White Mortar, Ironed Joint)