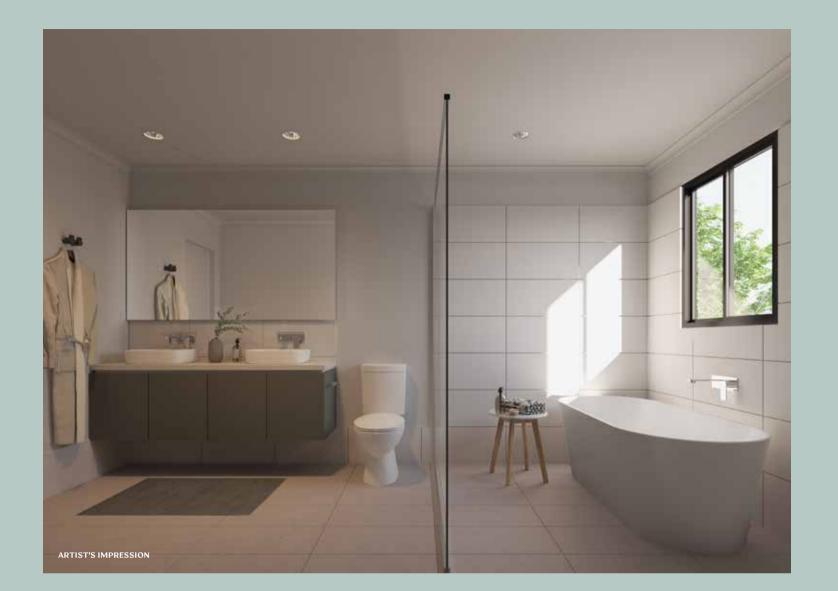

13

QUALITY FEATURES & FINISHES BRING AN AIR OF SOPHISTICATION AND CONTEMPORARY COMFORT TO YOUR HOME.

After a long day, retreat to the sanctuary of your master bedroom, with its stylish ensuite and generous walk-in robe. Your choice of light or dark colour palette allows you to add a personal touch to your interiors.

## BATHROOMS / ENSUITES

| Cabinetry - Vanity             | Laminated finish with soft close hardware                                                                                      |
|--------------------------------|--------------------------------------------------------------------------------------------------------------------------------|
| Cabinetry - Interiors          | White melamine finish                                                                                                          |
| Bench top                      | 20mm Caesarstone®                                                                                                              |
| Ensuite Bath Tub               | Acrylic bath                                                                                                                   |
| Basin                          | Above counter or<br>semi-recessed basins                                                                                       |
| Taps – Vanity,<br>Bath, Shower | Wall mounted or<br>semi-recessed tapware                                                                                       |
| Toilets                        | Caroma toilet suite with soft close seat                                                                                       |
| Floors                         | Ceramic tiles surrounding the bath,<br>shower and vanity                                                                       |
| Walls                          | Ceramic tiles surrounding the bath, shower and vanity                                                                          |
| Doors                          | 2340mm (H) to ground floor and<br>2040mm to first floor. Including robes                                                       |
| Ceiling                        | Flat white paint on set plasterboard<br>2600mm high ceilings to the ground<br>floor 2450mm high ceilings to the<br>first floor |
| Lights                         | LED downlights and/or LED strip lighting                                                                                       |
| Exhaust Fans                   | Exhaust fans to be ducted externally                                                                                           |