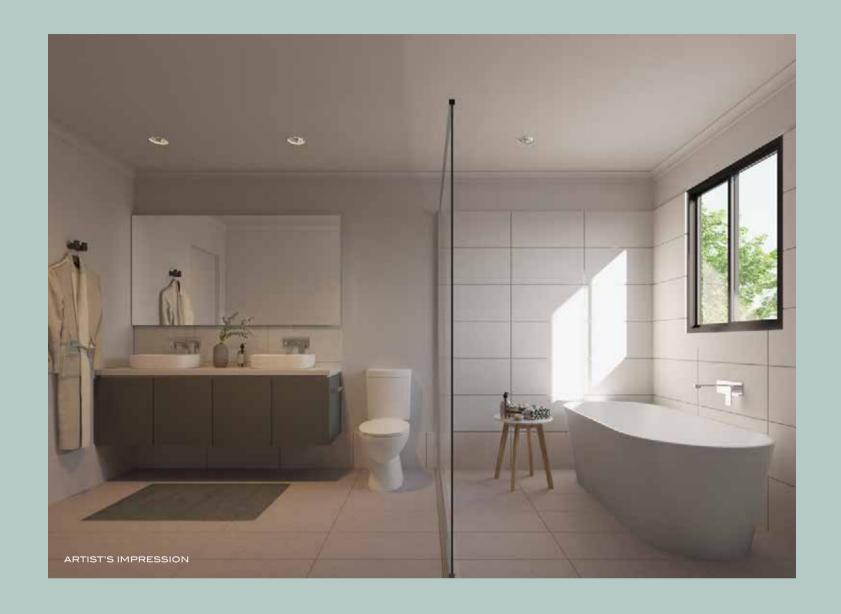

### BLUEGUM RELEASE FINISHES & INCLUSIONS

| LIVING / DINING                                       |                                                                                                                                                                                                                                                                                 |
|-------------------------------------------------------|---------------------------------------------------------------------------------------------------------------------------------------------------------------------------------------------------------------------------------------------------------------------------------|
| Floor                                                 | Laminate flooring OR ceramic tile in living/dining areas (design specific) and carpeted stairs                                                                                                                                                                                  |
| Skirting                                              | Painted timber skirting                                                                                                                                                                                                                                                         |
| Walls                                                 | Set plasterboard and painted                                                                                                                                                                                                                                                    |
| Ceiling                                               | Flat white paint on set plasterboard<br>2600mm high ceilings                                                                                                                                                                                                                    |
| Cornice                                               | Cove cornice                                                                                                                                                                                                                                                                    |
| Doors                                                 | 2340mm (H) to ground floor and<br>2040mm to first floor. Including robes                                                                                                                                                                                                        |
| Lights                                                | LED downlights                                                                                                                                                                                                                                                                  |
| Air-conditioning                                      | Ducted air-conditioning with remote control                                                                                                                                                                                                                                     |
| BEDROOMS                                              |                                                                                                                                                                                                                                                                                 |
|                                                       |                                                                                                                                                                                                                                                                                 |
| Floors                                                | Carpet to bedroom floors, including ground floor bedroom/lounge                                                                                                                                                                                                                 |
| Floors  BIR - where applicable                        |                                                                                                                                                                                                                                                                                 |
|                                                       | ground floor bedroom/lounge                                                                                                                                                                                                                                                     |
| BIR - where applicable                                | ground floor bedroom/lounge  Mirrored sliding doors                                                                                                                                                                                                                             |
| BIR - where applicable Skirting                       | ground floor bedroom/lounge  Mirrored sliding doors  Painted timber skirting                                                                                                                                                                                                    |
| BIR – where applicable Skirting Walls                 | ground floor bedroom/lounge  Mirrored sliding doors  Painted timber skirting  Set plasterboard and painted  Flat white paint on set plasterboard 2600mm high ceilings to the ground floor 2450mm high ceilings to the                                                           |
| BIR - where applicable Skirting Walls Ceiling         | ground floor bedroom/lounge  Mirrored sliding doors  Painted timber skirting  Set plasterboard and painted  Flat white paint on set plasterboard 2600mm high ceilings to the ground floor 2450mm high ceilings to the first floor                                               |
| BIR - where applicable Skirting Walls Ceiling Cornice | ground floor bedroom/lounge  Mirrored sliding doors  Painted timber skirting  Set plasterboard and painted  Flat white paint on set plasterboard 2600mm high ceilings to the ground floor 2450mm high ceilings to the first floor  Cove cornice  2340mm (H) to ground floor and |

| Cabinetry - Vanity    | Laminated finish with soft close hardware                                                                                      |
|-----------------------|--------------------------------------------------------------------------------------------------------------------------------|
| Cabinetry - Interiors | White melamine finish                                                                                                          |
| Bench top             | 20mm Caesarstone®                                                                                                              |
| Ensuite Bath Tub      | Acrylic bath                                                                                                                   |
| Basin                 | Semi-recessed or floating vanity inone colour                                                                                  |
| Toilets               | Close coupled toilet seat                                                                                                      |
| Floors                | Ceramic tiles surrounding the bath, shower and vanity                                                                          |
| Walls                 | Ceramic tiles surrounding the bath, shower and vanity                                                                          |
| Doors                 | 2340mm (H) to ground floor and<br>2040mm to first floor. Including robes                                                       |
| Ceiling               | Flat white paint on set plasterboard<br>2600mm high ceilings to the ground<br>floor 2450mm high ceilings to the<br>first floor |
| Exhaust Fans          | Exhaust fans to be ducted externally                                                                                           |
| LAUNDRY               |                                                                                                                                |
| Cabinetry             | Laminated finish                                                                                                               |
| Cabinetry - Interiors | Melamine finish                                                                                                                |
| Tub                   | Stainless steel drop in tub                                                                                                    |
| Floor                 | Ceramic tile                                                                                                                   |