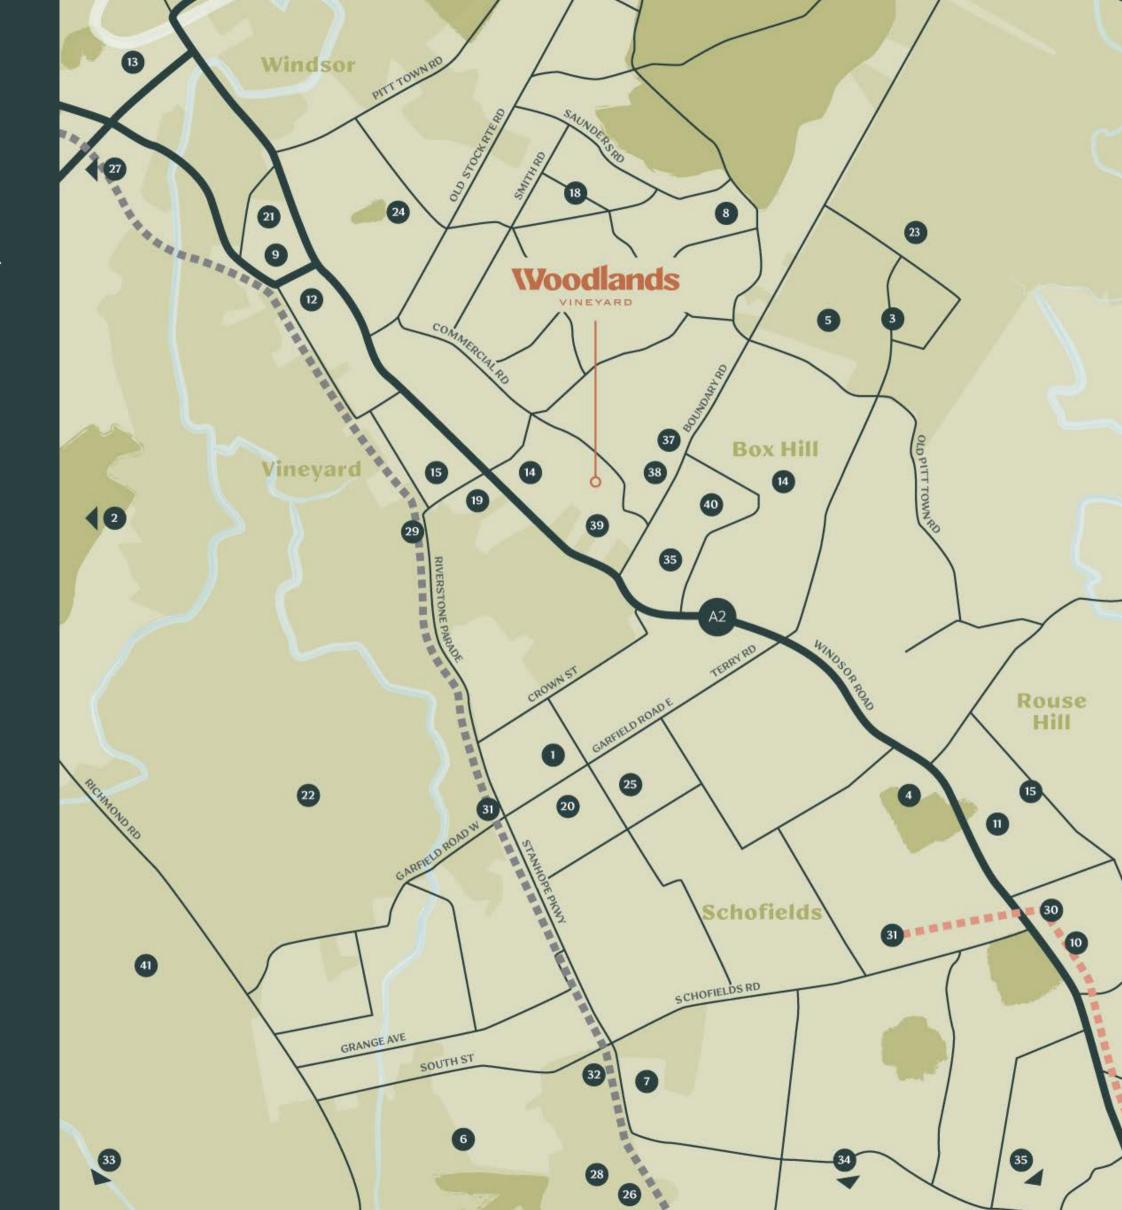

#### RECREATION

- 1 Riverstone Swimming Centre
- 2 Windsor Downs Nature Reserve
- 3 Slidey Park
- 4 Rouse Hill Regional Park
- 5 Orchard Park
- 6 Stonecutters Ridge Golf Course

#### **RETAIL & GROCERIES**

- 7 Coles Schofields
- 8 Oakville Harvest
- 9 IGA Rouse Hill
- 10 Rouse Hill Town Centre
- 11 Aldi McGraths Hill
- 12 Bunnings McGraths Hill
- 13 Windsor Riverview Shopping Centre
- Box Hill City Centre (due for completion 2023)

#### **EDUCATION**

- 15 Vineyard Children Early Learning Centre
- 16 Fit Kidz Learning Centre Vineyard
- 17 Rouse Hill Public School
- 18 Oakville Public School
- 19 Vineyard Public School
- 20 Casuarina School
- 21 Windsor High School
- 2 Australian Christian College
- 23 Santa Sophia Catholic College
- 24 Arndell Anglican College

- Norwest Christian College
- TAFE NSW (Nirimba)
- Western Sydney University (Hawkesbury Campus)
- Western Sydney University (Nirimba)

#### **TRANSPORT**

- 29 Vineyard Train Station (4 min. drive)
- Rouse Hill Metro Station (18 min. drive)
- Tallawong Metro Station (13 min. drive)
- 32 Schofields Train Station (15 min. drive)
- Western Sydney Airport (1 hour. drive)

#### MEDICAL

- 34 Blacktown Hospital
- Westmead Hospital

### **FUTURE DEVELOPMENTS**

- 36 Box Hill Business Park
  - Planned Vineyard Community Centre
- 38 Planned Vineyard Town Centre
- 39 Planned Vineyard Playing Fields

### SALES OFFICE LOCATIONS

- 40 HomeWorld Box Hill
- 41 HomeWorld Marsden Park